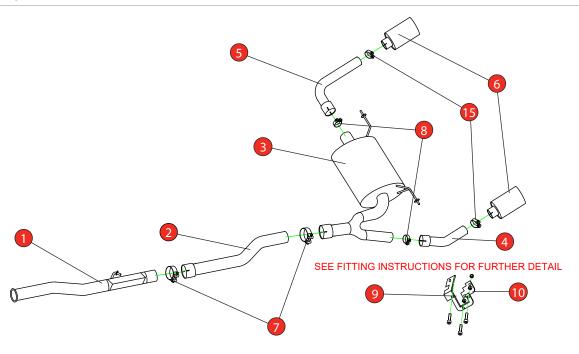

Estimated Fitting Time: 60 Minutes

| NO.     | PART NO.   | DESCRIPTION                                  | QTY |  |
|---------|------------|----------------------------------------------|-----|--|
| 1       | 1252FD     | Front Pipe                                   | 1   |  |
| 2       | 1253FD     | Link Pipe                                    | 1   |  |
| 3       | 1257FD     | Rear Silencer                                | 1   |  |
| 4       | 1259FD     | Left Hand Trim Connecting Pipe Without vlave | 1   |  |
| 5       | 1256FD     | Right Hand Trim Connecting Pipe              | 1   |  |
| 6       | Z038.10160 | Ø114mm Polished Indy Trim                    | 2   |  |
| Fit Kit |            |                                              |     |  |
| 7       | Z016.10062 | 79mm H/D Clamp                               | 2   |  |
| 8       | Z016.10070 | 66mm H/D Clamp                               | 2   |  |
| 9       | Z007.31422 | Valve Motor Mounting Bracket                 | 1   |  |
| 10      | Z007.31425 | Valve Outer Mounting Plate                   | 1   |  |
| 11      | Z017.10118 | M5 x 25mm Caphead Screw                      | 1   |  |
| 12      | Z031.10136 | M5 x 30mm Caphead Screw                      | 2   |  |
| 13      | Z017.12716 | M5 Nyloc Nut                                 | 5   |  |
| 14      | Z017.12743 | M5 Washer                                    | 3   |  |
| 15      | Z016.10064 | 63-68mm Clamp                                | 2   |  |