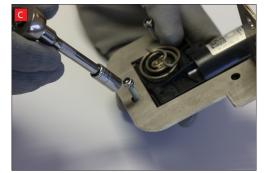

bracket (item 9). Use the M5

A) Remove the valve motor from

F) Remove the O.E spring and the valve plate (item 10). Now refit these together as shown in figure 'F'. Make sure the spring is fitted to the motor correctly.