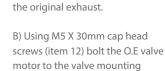

bracket (item 9). Use the M5

A) Remove the valve motor from

F) Remove the O.E spring and the valve plate (item 10). Now refit these together as shown in figure 'F'. Make sure the spring is fitted to the motor correctly.