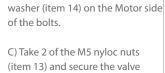

bracket (item 9). Use the M5

A) Remove the valve motor from

F) Remove the O.E spring and the valve plate (item 10). Now refit these together as shown in figure 'F'. Make sure the spring is fitted to the motor correctly.

G) Secure the valve plate with the two remaining M5 nyloc nuts ensuring it is a tight fit.

H) Bolt the bracket to the rear of the vehicle as showin in figure 'H' and plug the motor back into the car.