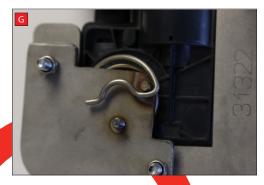

G) Secure the valve plate with the two remaining M5 nyloc nuts ensuring it is a tight fit.

H) Bolt the bracket to the rear of the vehicle as showin in figure 'H' and plug the motor back into the car.