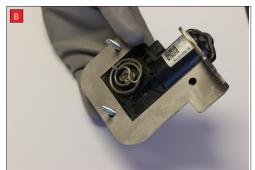

bracket (item 9). Use the M5

A) Remove the valve motor from

F) Remove the O.E spring and the valve plate (item 10). Now refit these together as shown in figure 'F'. Make sure the spring is fitted to the motor correctly.

G) Secure the valve plate with the two remaining M5 nyloc nuts ensuring it is a tight fit.

H) Bolt the bracket to the rear of the vehicle as showin in figure 'H' and plug the motor back into the car.