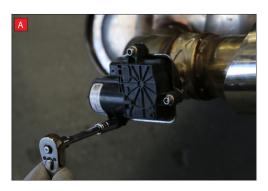

bracket (item 9). Use the M5

A) Remove the valve motor from

F) Remove the O.E spring and the valve plate (item 10). Now refit these together as shown in figure 'F'. Make sure the spring is fitted to the motor correctly.