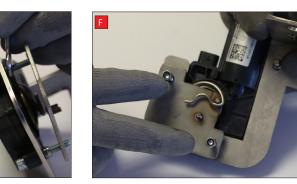

bracket (item 9). Use the M5

A) Remove the valve motor from

F) Remove the O.E spring and the valve plate (item 10). Now refit these together as shown in figure 'F'. Make sure the spring is fitted to the motor correctly.