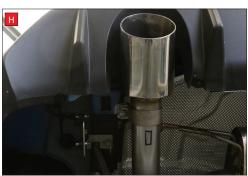

G) Secure the valve plate with the two remaining M5 nyloc nuts ensuring it is a tight fit.

H) Bolt the bracket to the rear of the vehicle as showin in figure 'H' and plug the motor back into the car.